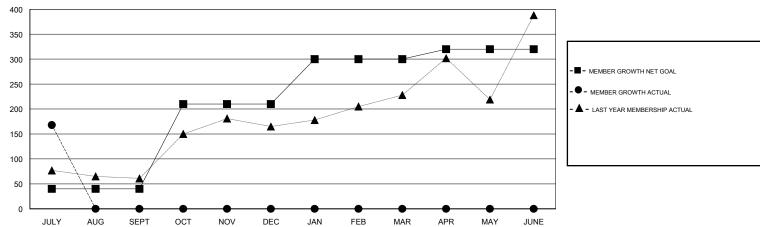

## GOALS AND ACTUAL MEMBERS CUMULATIVE

| DROPPED CLUBS: 0  DROPPED MEMBERS |    | 23 CLUBS OF 130 ADDED 1 OR MORE<br>NEW MEMBERS | GENDER DIST  MALE  FEMALE  Women Percentag | 7.00 (66.78%)<br>2,640 (66.78%)<br>1,313 (33.22%)<br>ge Fiscal Year Goal: 20% |       |
|-----------------------------------|----|------------------------------------------------|--------------------------------------------|-------------------------------------------------------------------------------|-------|
| DECEASED                          | 0  | CLICK HERE FOR CUMULATIVE                      | TOTAL FAMILY UNIT MEMBERS                  |                                                                               | 2,189 |
| CLUB CANCELLED                    | 0  | MEMBERSHIP DATA                                |                                            |                                                                               | 1,219 |
| OTHER 44                          |    |                                                | FAMILY MEMBERS PAYING HALF DUES            |                                                                               | 1,219 |
| TOTAL                             | 44 |                                                |                                            |                                                                               |       |

# GMT: ANIL TULSYAN LOCATION INDIA GMT CA

|               | Club          | s         |               | Members               |                           |                         |                                              |  |
|---------------|---------------|-----------|---------------|-----------------------|---------------------------|-------------------------|----------------------------------------------|--|
|               | RESULTS FOR   | 2018-2019 |               | RESULTS FOR 2018-2019 |                           |                         |                                              |  |
| QUARTER       | NEW CLUB GOAL | NEW CLUBS | DROPPED CLUBS | QUARTER               | MEMBER GROWTH NET<br>GOAL | MEMBER GROWTH<br>ACTUAL | DROPPED MEMBERS ACTUAL (including transfers) |  |
| JULY/AUG/SEPT | 2             | 8         | 0             | JULY/AUG/SEPT         | 40                        | 224                     | 46                                           |  |
| OCT/NOV/DEC   | 1             | 0         | 0             | OCT/NOV/DEC           | 170                       | 0                       | 0                                            |  |
| JAN/FEB/MAR   | 1             | 0         | 0             | JAN/FEB/MAR           | 90                        | 0                       | 0                                            |  |
| APR/MAY/JUNE  | 1             | 0         | 0             | APR/MAY/JUNE          | 20                        | 0                       | 0                                            |  |