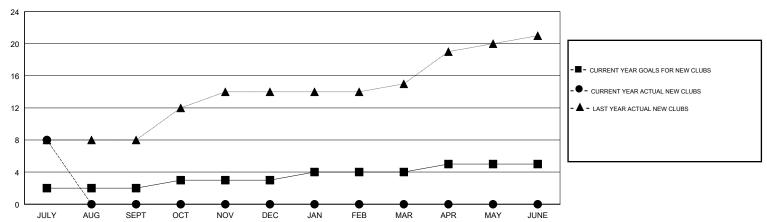

### GOALS AND ACTUAL NEW CLUBS CUMULATIVE

# GMT: ANIL TULSYAN LOCATION INDIA GMT CA

|               | Club          | s         |               | Members               |                           |                         |                                              |  |
|---------------|---------------|-----------|---------------|-----------------------|---------------------------|-------------------------|----------------------------------------------|--|
|               | RESULTS FOR   | 2018-2019 |               | RESULTS FOR 2018-2019 |                           |                         |                                              |  |
| QUARTER       | NEW CLUB GOAL | NEW CLUBS | DROPPED CLUBS | QUARTER               | MEMBER GROWTH NET<br>GOAL | MEMBER GROWTH<br>ACTUAL | DROPPED MEMBERS ACTUAL (including transfers) |  |
| JULY/AUG/SEPT | 2             | 8         | 0             | JULY/AUG/SEPT         | 40                        | 224                     | 46                                           |  |
| OCT/NOV/DEC   | 1             | 0         | 0             | OCT/NOV/DEC           | 170                       | 0                       | 0                                            |  |
| JAN/FEB/MAR   | 1             | 0         | 0             | JAN/FEB/MAR           | 90                        | 0                       | 0                                            |  |
| APR/MAY/JUNE  | 1             | 0         | 0             | APR/MAY/JUNE          | 20                        | 0                       | 0                                            |  |